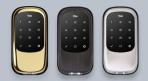

from anywhere
- Create up to 100 PIN codes to share
- View access history of who has entered your home
- Receive notifications

\*Features may vary based on integration system.



### Lose Your Keys. For Good.<sup>™</sup>



#### Upgrade Your Lock

Replace your existing deadbolt in a matter of minutes with just a screwdriver. The locks fit standard doors and don't require any new screw holes or hard-wiring.



#### Manage Access

Create up to 25 unique PIN codes to share with family and friends, or permanently delete PIN codes if you need to. 100 PIN codes with Z-Wave versions.



#### Secure Your Entire Home

Ideal for securing your entire home. Use it on your front entryway door, back and side doors, garage entry doors and more. Create unique PIN codes for each lock or one master code.



T1L | B1L Locks Available in 3 Finishes