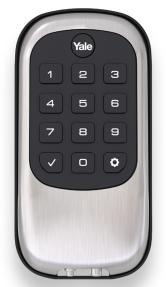

### Lose Your Keys. For Good.™

**T1L Lock**<sup>™</sup> Key Free Touchscreen Deadbolt

B1L Lock™ Key Free Push Button Deadbolt

It means one less thing to carry around. It means no locksmiths or rekeying costs. It means no pick and bump break-ins. It's time to face it, keys are overrated.

#### **Backlit Keypad**

Keypads wake with a touch and have numbers that won't wear off.