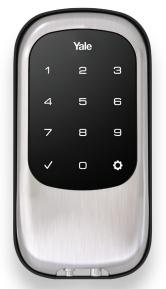

### Lose Your Keys. For Good.™

**T1L Lock**<sup>™</sup> Key Free Touchscreen Deadbolt

B1L Lock™ Key Free Push Button Deadbolt

It means one less thing to carry around. It means no locksmiths or rekeying costs. It means no pick and bump break-ins. It's time to face it, keys are overrated.

#### **Backlit Keypad**

Keypads wake with a touch and have numbers that won't wear off.